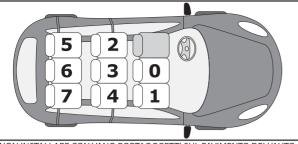

\* NON INSTALLARE CON VANO PORTAOGGETTI SUL PAVIMENTO DELL'AUTO. \* DON'T INSTALL IF THERE IS A STORAGE COMPARTMENT ON THE VEHICLE FLOOR.

| AUTOVETTURA<br>CAR MODEL   | <b>DATA ESECUZIONE TEST</b> DATE OF ISOFIX BASE FITTING TRIAL | SEDILE IDONE |
|----------------------------|---------------------------------------------------------------|--------------|
| RENAULT                    |                                                               |              |
| Twingo                     | May 2010                                                      | 1-(2)-4      |
| Clio Berlina               | May 2010                                                      | 2-4          |
| Clio Station Wagon         | May 2010                                                      | 2-4          |
| Mègane 3/5 Porte           | May 2010                                                      | 2-4          |
| Mègane Station Wagon       | May 2010                                                      | 2-4          |
| Laguna                     | May 2010                                                      | 2-4<br>2-4*  |
| Kangoo<br>Scenic           | May 2010<br>May 2010                                          | 2-3-4*       |
| SAAB                       |                                                               |              |
| 9-3 Berlina                | June 2010                                                     | 2-4          |
| 9-3 Station Wagon          | June 2010                                                     | 2-4          |
| 9-3 Cabrio                 | June 2010                                                     | 2-4          |
| SEAT<br>Ibiza 3 Porte      | June 2010                                                     | 2-4          |
| Ibiza 5 Porte              | June 2010                                                     | 2-4          |
| Leon                       | June 2010                                                     | 2-4          |
| Exeo Berlina               | June 2010                                                     | 2-4          |
| Exeo Station Wagon         | June 2010                                                     | 2-4          |
| Altea/Altea XL             | June 2010                                                     | 2-4          |
| SKODA<br>Fabia Berlina     | June 2010                                                     | 2-4          |
| Fabia Station Wagon        | June 2010                                                     | 2-4          |
| Octavia Berlina            | June 2010                                                     | 2-4          |
| Octavia Station Wagon      | June 2010                                                     | 2-4          |
| Roomster                   | June 2010                                                     | 2-4          |
| Yeti                       | June 2010                                                     | 2-4          |
| SUBARU                     | l 2010                                                        | 2.4          |
| Impreza<br>Forester        | June 2010<br>June 2010                                        | 2-4<br>2-4   |
| Legacy                     | June 2010                                                     | 2-4          |
| Outback                    | June 2010                                                     | 2-4          |
| SUZUKI                     |                                                               |              |
| Alto                       | June 2010                                                     | 2-4          |
| Splash                     | June 2010                                                     | 2-4          |
| <b>TOYOTA</b> iQ           | May 2010                                                      | 2-4          |
| Yaris                      | May 2010                                                      | 2-4          |
| Nuova Prius                | May 2010                                                      | 2-4          |
| Avensis Berlina            | May 2010                                                      | 2-4          |
| Avensis Station Wagon      | May 2010                                                      | 2-4          |
| VOLKSWAGEN                 |                                                               | 2.4          |
| Nuova Polo<br>Golf Berlina | May 2010                                                      | 2-4<br>2-4   |
| New Beetle Cabrio          | May 2010<br>May 2010                                          | 2-4          |
| Passat Berlina             | May 2010                                                      | 2-4          |
| Passat Coupè 4p (CC)       | May 2010                                                      | 2-4          |
| Phaeton                    | May 2010                                                      | 2-4          |
| Touran                     | May 2010                                                      | 2-4          |
| Scirocco                   | May 2010                                                      | 2-4          |
| Touareg                    | May 2010                                                      | 1-2-4        |
| VOLVO                      | March 2010                                                    | 2.4          |
| C 30<br>S 40               | March 2010<br>March 2010                                      | 2-4<br>2-4   |
| V 50                       | March 2010                                                    | 2-4          |
| V 70                       | March 2010                                                    | 2-4          |
| XC 70                      | March 2010                                                    | 2-4          |
| C 70                       | March 2010                                                    | 2-4          |
| S 80                       | March 2010                                                    | 2-4          |
| XC 60                      | March 2010                                                    | 2-4          |
| XC 90                      | March 2010                                                    | 2-4          |
| S 60                       | March 2010                                                    | 2-4          |
|                            |                                                               |              |

In caso di dubbio o per ulteriori informazioni, contattare il Produttore o il Rivenditore.

In case of doubts or for further information please contact the Manufacturer or the Retailer.

II La gamba di supporto dell'adattatore non deve mai poggiare su un vano portaoggetti presso il pavimento dell'automobile.

**EN** Never support the support leg of the adapter against a storage compartment in the vehicle floor.

L'immagine si riferisce ad un veicolo con guida a sinistra.

**EN** Diagram refers to a left hand drive vehicle.

\* NON INSTALLARE CON VANO PORTAOGGETTI SUL PAVIMENTO DELL'AUTO.
\* DON'T INSTALL IF THERE IS A STORAGE COMPARTMENT ON THE VEHICLE FLOOR.

| AUTOVETTURA<br>CAR MODEL                 | DATA ESECUZIONE TEST  DATE OF ISOFIX BASE FITTING TRIAL | SEDILE IDONEO APPROVED SEAT |
|------------------------------------------|---------------------------------------------------------|-----------------------------|
| ALFA ROMEO                               |                                                         |                             |
| 159 Berlina                              | June 2010                                               | 2-4                         |
| 159 Sportwagon                           | June 2010                                               | 2-4                         |
| Mito                                     | June 2010                                               | 2-4                         |
| AUDI                                     |                                                         |                             |
| A 3 3 Porte                              | April 2010                                              | 2-4                         |
| A 3 5 Porte (Sportback)                  | April 2010                                              | 2-4                         |
| A 4 Station Wagon<br>A 4 Allroad         | April 2010<br>April 2010                                | 2-4<br>1-2-4                |
| A 5 Coupè 5 Porte (Sportback)            | April 2010<br>April 2010                                | 2-4                         |
| A 6 Station Wagon                        | April 2010                                              | 2-4                         |
| A 8                                      | April 2010                                              | 2-4                         |
| Q 5                                      | April 2010                                              | 2-4                         |
| Q 7                                      | April 2010                                              | 1-2-4                       |
| BMW                                      |                                                         |                             |
| Serie 1                                  | March 2010                                              | 2-4                         |
| Serie 3 Berlina                          | March 2010<br>March 2010                                | 2-4<br>2-4                  |
| Serie 3 Station Wagon<br>Serie 5 Berlina | March 2010                                              | 2-4                         |
| Serie 5 Station Wagon                    | March 2010                                              | 2-4                         |
| X 1                                      | March 2010                                              | 2-4                         |
| X 3                                      | March 2010                                              | 2-4                         |
| X 5                                      | March 2010                                              | 2-4                         |
| X 6                                      | March 2010                                              | 2-4                         |
|                                          |                                                         |                             |
| CHEVROLET - DAEWOO                       | May 2010                                                | 2-4                         |
| Captiva<br>Spark                         | May 2010<br>May 2010                                    | 2-4<br>2-4                  |
| Cruze                                    | May 2010                                                | 2-4                         |
|                                          |                                                         |                             |
| CITROEN<br>C3                            | April 2010                                              | 2-4                         |
| C 3 Cabrio (Pluriel)                     | April 2010                                              | 2-4                         |
| C 5 Berlina                              | April 2010                                              | 1-2-4                       |
| C 5 Station Wagon                        | April 2010                                              | 2-4                         |
| C 6                                      | April 2010                                              | 2-4                         |
| Berlingo<br>DS 3                         | April 2010<br>April 2010                                | 2-4*<br>2-4                 |
|                                          | 7 (p. 11 20 10                                          |                             |
| <b>DACIA</b><br>Sandero                  | June 2010                                               | 2-4                         |
| Duster                                   | June 2010                                               | 2-4                         |
|                                          |                                                         |                             |
| <b>DAIHATSU</b><br>Cuore                 | June 2010                                               | 2-4                         |
| Materia                                  | June 2010                                               | 2-4                         |
| Terios                                   | June 2010                                               | 2-4                         |
| FIAT                                     |                                                         |                             |
| Panda                                    | May 2010                                                | 2-4                         |
| Punto Evo                                | May 2010                                                | 2-4                         |
| Bravo                                    | May 2010                                                | 2-4                         |
| Croma                                    | May 2010                                                | 2-4                         |
| Multipla                                 | May 2010                                                | 2-4                         |
| FORD                                     |                                                         |                             |
| Fiesta                                   | April 2010                                              | 2-4                         |
| Mondeo Station Wagon<br>Kuga             | April 2010<br>April 2010                                | 2-4<br>2-4                  |
| Ruga                                     | Αριίι 2010                                              | 2-4                         |
| HONDA                                    | May 2010                                                | 2.4                         |
| Jazz<br>Civic Berlina                    | May 2010<br>May 2010                                    | 2-4<br>2-4                  |
| Insight                                  | May 2010<br>May 2010                                    | 2-4<br>2-4                  |
| Accord Station Wagon (Tourer)            | May 2010                                                | 2-4                         |
| CR-V                                     | May 2010                                                | 2-3-4                       |
|                                          |                                                         |                             |