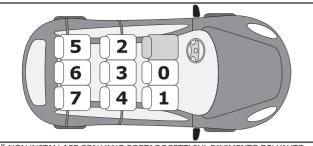

\* NON INSTALLARE CON VANO PORTAOGGETTI SUL PAVIMENTO DELL'AUTO. \* DON'T INSTALL IF THERE IS A STORAGE COMPARTMENT ON THE VEHICLE FLOOR.

| AUTOVETTURA<br>CAR MODEL   | <b>DATA ESECUZIONE TEST</b> DATE OF ISOFIX BASE FITTING TRIAL | SEDILE IDONE |
|----------------------------|---------------------------------------------------------------|--------------|
| RENAULT                    |                                                               |              |
| Twingo                     | May 2010                                                      | 1-(2)-4      |
| Clio Berlina               | May 2010                                                      | 2-4          |
| Clio Station Wagon         | May 2010                                                      | 2-4          |
| Mègane 3/5 Porte           | May 2010                                                      | 2-4          |
| Mègane Station Wagon       | May 2010                                                      | 2-4          |
| Laguna                     | May 2010                                                      | 2-4<br>2-4*  |
| Kangoo<br>Scenic           | May 2010<br>May 2010                                          | 2-3-4*       |
| SAAB                       |                                                               |              |
| 9-3 Berlina                | June 2010                                                     | 2-4          |
| 9-3 Station Wagon          | June 2010                                                     | 2-4          |
| 9-3 Cabrio                 | June 2010                                                     | 2-4          |
| SEAT<br>Ibiza 3 Porte      | June 2010                                                     | 2-4          |
| Ibiza 5 Porte              | June 2010                                                     | 2-4          |
| Leon                       | June 2010                                                     | 2-4          |
| Exeo Berlina               | June 2010                                                     | 2-4          |
| Exeo Station Wagon         | June 2010                                                     | 2-4          |
| Altea/Altea XL             | June 2010                                                     | 2-4          |
| SKODA<br>Fabia Berlina     | June 2010                                                     | 2-4          |
| Fabia Station Wagon        | June 2010                                                     | 2-4          |
| Octavia Berlina            | June 2010                                                     | 2-4          |
| Octavia Station Wagon      | June 2010                                                     | 2-4          |
| Roomster                   | June 2010                                                     | 2-4          |
| Yeti                       | June 2010                                                     | 2-4          |
| SUBARU                     | l 2010                                                        | 2.4          |
| Impreza<br>Forester        | June 2010<br>June 2010                                        | 2-4<br>2-4   |
| Legacy                     | June 2010                                                     | 2-4          |
| Outback                    | June 2010                                                     | 2-4          |
| SUZUKI                     |                                                               |              |
| Alto                       | June 2010                                                     | 2-4          |
| Splash                     | June 2010                                                     | 2-4          |
| <b>TOYOTA</b> iQ           | May 2010                                                      | 2-4          |
| Yaris                      | May 2010                                                      | 2-4          |
| Nuova Prius                | May 2010                                                      | 2-4          |
| Avensis Berlina            | May 2010                                                      | 2-4          |
| Avensis Station Wagon      | May 2010                                                      | 2-4          |
| VOLKSWAGEN                 |                                                               | 2.4          |
| Nuova Polo<br>Golf Berlina | May 2010                                                      | 2-4<br>2-4   |
| New Beetle Cabrio          | May 2010<br>May 2010                                          | 2-4          |
| Passat Berlina             | May 2010                                                      | 2-4          |
| Passat Coupè 4p (CC)       | May 2010                                                      | 2-4          |
| Phaeton                    | May 2010                                                      | 2-4          |
| Touran                     | May 2010                                                      | 2-4          |
| Scirocco                   | May 2010                                                      | 2-4          |
| Touareg                    | May 2010                                                      | 1-2-4        |
| VOLVO                      | March 2010                                                    | 2.4          |
| C 30<br>S 40               | March 2010<br>March 2010                                      | 2-4<br>2-4   |
| V 50                       | March 2010                                                    | 2-4          |
| V 70                       | March 2010                                                    | 2-4          |
| XC 70                      | March 2010                                                    | 2-4          |
| C 70                       | March 2010                                                    | 2-4          |
| S 80                       | March 2010                                                    | 2-4          |
| XC 60                      | March 2010                                                    | 2-4          |
| XC 90                      | March 2010                                                    | 2-4          |
| S 60                       | March 2010                                                    | 2-4          |
|                            |                                                               |              |

In caso di dubbio o per ulteriori informazioni, contattare il Produttore o il Rivenditore.

In case of doubts or for further information please contact the Manufacturer or the Retailer.

II La gamba di supporto dell'adattatore non deve mai poggiare su un vano portaoggetti presso il pavimento dell'automobile.

**EN** Never support the support leg of the adapter against a storage compartment in the vehicle floor.

L'immagine si riferisce ad un veicolo con guida a sinistra.

**EN** Diagram refers to a left hand drive vehicle.

\* NON INSTALLARE CON VANO PORTAOGGETTI SUL PAVIMENTO DELL'AUTO.
\* DON'T INSTALL IF THERE IS A STORAGE COMPARTMENT ON THE VEHICLE FLOOR.

| AUTOVETTURA<br>CAR MODEL                 | DATA ESECUZIONE TEST  DATE OF ISOFIX BASE FITTING TRIAL | SEDILE IDONEO APPROVED SEAT |
|------------------------------------------|---------------------------------------------------------|-----------------------------|
| ALFA ROMEO                               |                                                         |                             |
| 159 Berlina                              | June 2010                                               | 2-4                         |
| 159 Sportwagon                           | June 2010                                               | 2-4                         |
| Mito                                     | June 2010                                               | 2-4                         |
| AUDI                                     |                                                         |                             |
| A 3 3 Porte                              | April 2010                                              | 2-4                         |
| A 3 5 Porte (Sportback)                  | April 2010                                              | 2-4                         |
| A 4 Station Wagon<br>A 4 Allroad         | April 2010<br>April 2010                                | 2-4<br>1-2-4                |
| A 5 Coupè 5 Porte (Sportback)            | April 2010<br>April 2010                                | 2-4                         |
| A 6 Station Wagon                        | April 2010                                              | 2-4                         |
| A 8                                      | April 2010                                              | 2-4                         |
| Q 5                                      | April 2010                                              | 2-4                         |
| Q 7                                      | April 2010                                              | 1-2-4                       |
| BMW                                      |                                                         |                             |
| Serie 1                                  | March 2010                                              | 2-4                         |
| Serie 3 Berlina                          | March 2010<br>March 2010                                | 2-4<br>2-4                  |
| Serie 3 Station Wagon<br>Serie 5 Berlina | March 2010                                              | 2-4                         |
| Serie 5 Station Wagon                    | March 2010                                              | 2-4                         |
| X 1                                      | March 2010                                              | 2-4                         |
| X 3                                      | March 2010                                              | 2-4                         |
| X 5                                      | March 2010                                              | 2-4                         |
| X 6                                      | March 2010                                              | 2-4                         |
|                                          |                                                         |                             |
| CHEVROLET - DAEWOO                       | May 2010                                                | 2-4                         |
| Captiva<br>Spark                         | May 2010<br>May 2010                                    | 2-4<br>2-4                  |
| Cruze                                    | May 2010                                                | 2-4                         |
|                                          |                                                         |                             |
| CITROEN<br>C3                            | April 2010                                              | 2-4                         |
| C 3 Cabrio (Pluriel)                     | April 2010                                              | 2-4                         |
| C 5 Berlina                              | April 2010                                              | 1-2-4                       |
| C 5 Station Wagon                        | April 2010                                              | 2-4                         |
| C 6                                      | April 2010                                              | 2-4                         |
| Berlingo<br>DS 3                         | April 2010<br>April 2010                                | 2-4*<br>2-4                 |
|                                          | 7 (p. 11 20 10                                          |                             |
| <b>DACIA</b><br>Sandero                  | June 2010                                               | 2-4                         |
| Duster                                   | June 2010                                               | 2-4                         |
|                                          |                                                         |                             |
| <b>DAIHATSU</b><br>Cuore                 | June 2010                                               | 2-4                         |
| Materia                                  | June 2010                                               | 2-4                         |
| Terios                                   | June 2010                                               | 2-4                         |
| FIAT                                     |                                                         |                             |
| Panda                                    | May 2010                                                | 2-4                         |
| Punto Evo                                | May 2010                                                | 2-4                         |
| Bravo                                    | May 2010                                                | 2-4                         |
| Croma                                    | May 2010                                                | 2-4                         |
| Multipla                                 | May 2010                                                | 2-4                         |
| FORD                                     |                                                         |                             |
| Fiesta                                   | April 2010                                              | 2-4                         |
| Mondeo Station Wagon<br>Kuga             | April 2010<br>April 2010                                | 2-4<br>2-4                  |
| Ruga                                     | Αριίι 2010                                              | 2-4                         |
| HONDA                                    | May 2010                                                | 2.4                         |
| Jazz<br>Civic Berlina                    | May 2010<br>May 2010                                    | 2-4<br>2-4                  |
| Insight                                  | May 2010<br>May 2010                                    | 2-4<br>2-4                  |
| Accord Station Wagon (Tourer)            | May 2010                                                | 2-4                         |
| CR-V                                     | May 2010                                                | 2-3-4                       |
|                                          |                                                         |                             |